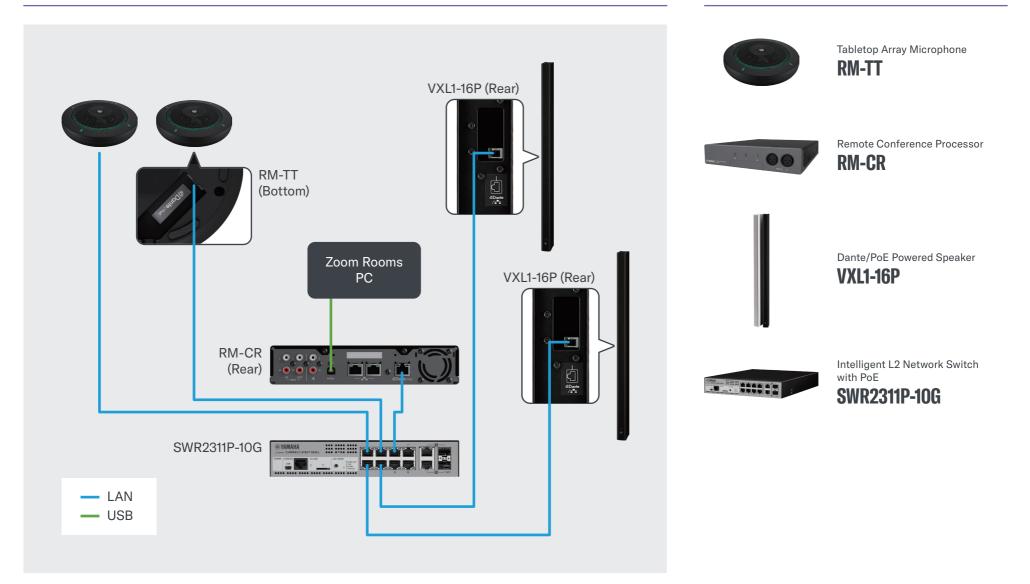

#### 1 Tabletop Array Microphone RM-TT

Tabletop array microphones provide a comfortable sound environment with no configuration needed.

#### 2 Remote Conference Processor RM-CR

Signal processor at the heart of the ADECIA.

#### 3 Dante/PoE Powered Speaker VXL1-16P

Dante powered speaker for installation that realizes operation with PoE power supply.

#### Intelligent L2 Network Switch with PoE SWR2311P-10G

Recommended settings for stable operation of a Dante network (such as QoS, EEE, and IGMP Snooping) can be made easily.

5 Camera

6 Room Controller

7 PC

### **Connections**

### **Products**