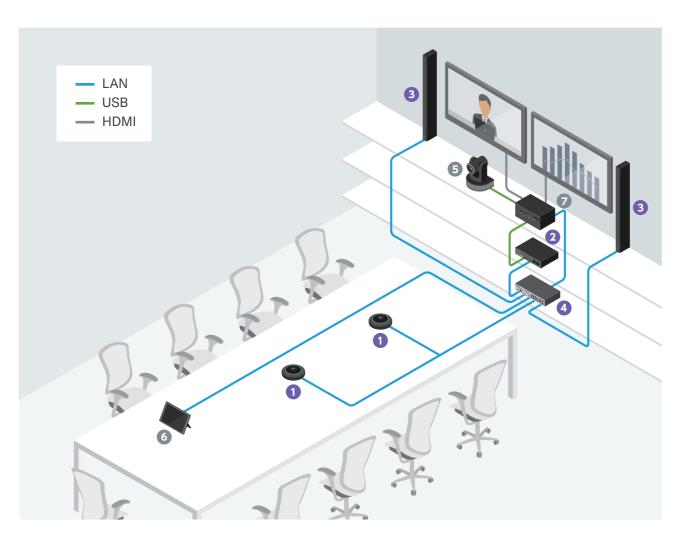

## **Solution Overview**

With the new wired Tabletop Array Microphone "RM-TT", users have more flexibility to customize ADECIA to their use case.

#### 1 Tabletop Array Microphone RM-TT

Tabletop array microphones provide a comfortable sound environment with no configuration needed.

#### 2 Remote Conference Processor RM-CR

Signal processor at the heart of the ADECIA.

#### 3 Dante/PoE Powered Speaker VXL1-16P

Dante powered speaker for installation that realizes operation with PoE power supply.

#### Intelligent L2 Network Switch with PoE SWR2311P-10G

Recommended settings for stable operation of a Dante network (such as QoS, EEE, and IGMP Snooping) can be made easily.

5 Camera

6 Room Controller

7 PC